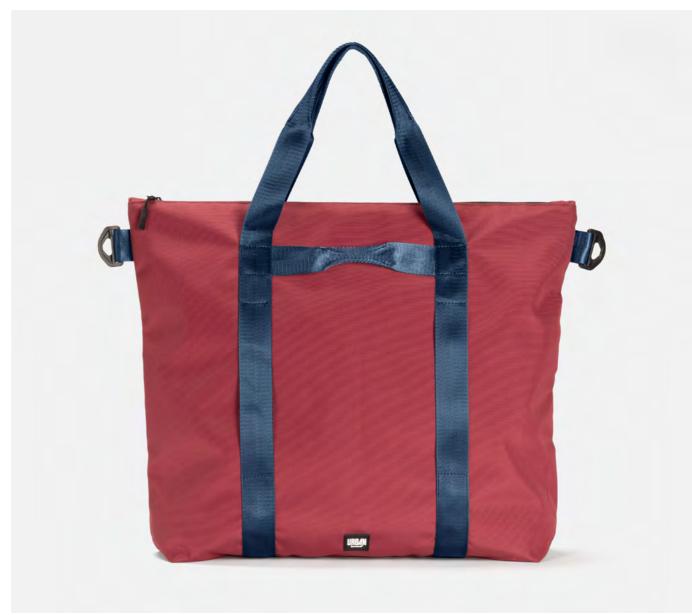

# Urban Tote Bag Bogotá NEW

The Bogotá Tote Bag is a large, durable, and very lightweight bag. With its airtight zip closure, items stay secure inside the bag. The functional design includes side hooks to attach the supplied shoulder strap or keychains. Inside, there's a pocket for small items.

38x32x7 cm

0,4 kg. COD. E00998 - REF. COLOUR 4 6 25 32 30 29

013 Urban Collection 2025 014

The design of the Bogotá bag plays with the colors of the background and handles, creating elegant or playful combinations. It's perfect as a reusable shopping bag, a travel bag, or for carrying large work and study accessories. It's foldable, non-bulky, and very durable.