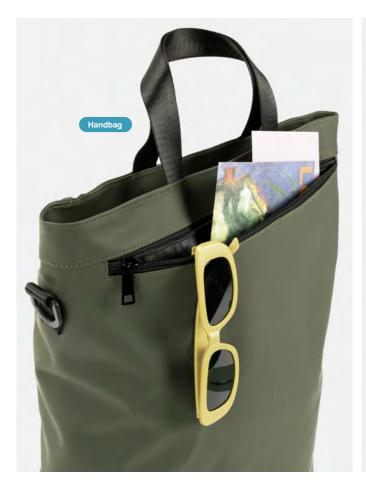

#### Urban Convertible L.A. **NEW**

Three accessories in one: the Urban Convertible L.A. goes beyond the traditional concept of a bag or backpack. It's a versatile piece, with a minimal form that conceals one or more straps, allowing it to be carried by hand, over the shoulder, or worn as a backpack. Waterproof, it can also hold laptops up to 16 inches.

15,6" - 16" 48x31x13 cm

0,7 kg. COD. E00994 - REF. COLOUR 4 29 42