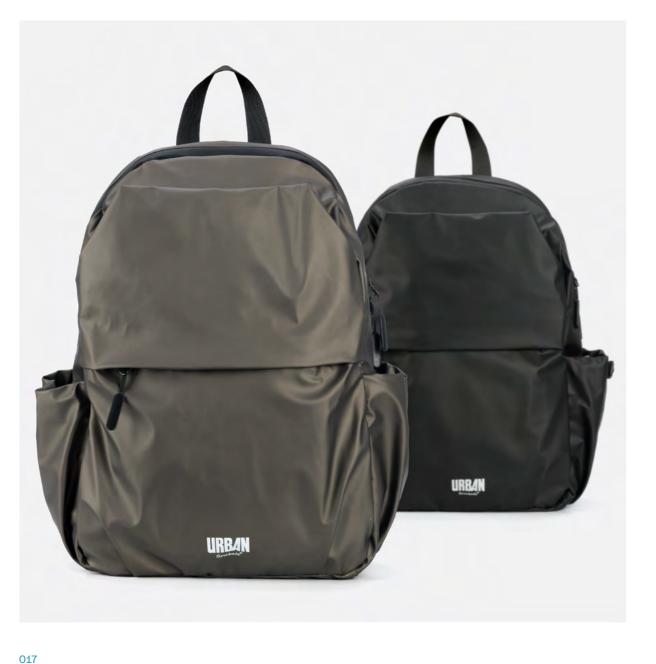

# Urban Backpack New York NEW

The Urban Backpack New York is inspired by the bustling city life. With its 4 pockets plus the central compartment with a 15"-16" laptop sleeve, and the waterproof and flexible coating, the backpack is spacious and suitable for carrying everything you need for a day out.

15,6" - 16" 48x31x13 cm

0,7 kg. COD. E00993 - REF. COLOUR 4 8 29 42

Urban Collection 2025 018