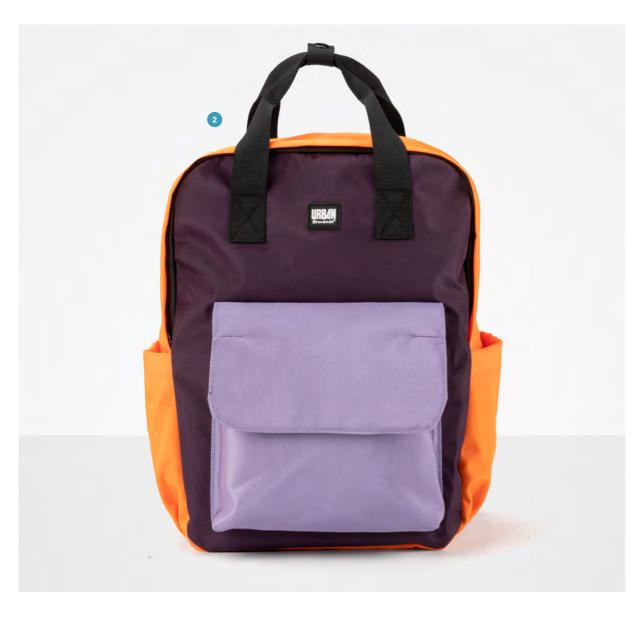

## Urban Backpack Rio NEW

The Rio backpack immediately catches the eye with its cheerful colors and unmistakable contrasting color combinations. The soft and ultra-light material adapts to its contents, making the backpack easy to compress, even in tight spaces. Rio is both comfortable and spacious, with three external pockets and a padded back.

**1 Khaki green / Burgundy / Taupe** 40x30x19 cm. 0,4 kg. COD. E00770

**2 Orange / Plum Purple / Violet** 40x30x19 cm. 0,4 kg. COD. E00772

3 Light Blue / Light Lavender / Pink 40x30x19 cm. 0,4 kg. COD. E00773 4 Mustard / Teal Blue / Terracotta 40x30x19 cm. 0,4 kg. COD. E00769