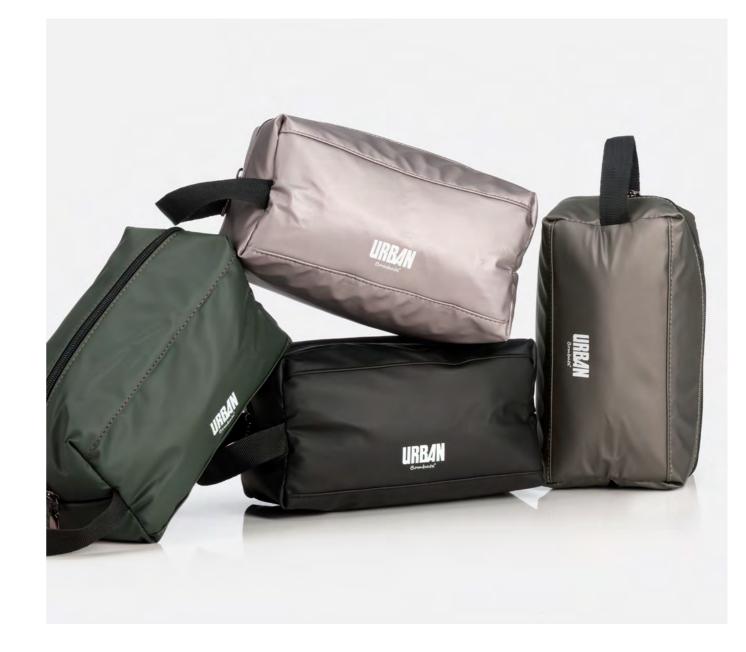

# Urban Pouch Siviglia **NEW**

The Sevilla Travel Pouch is perfect for carrying accessories, makeup, cables, and personal items with ease and style. Its waterproof coating is easy to clean. The slim design allows it to be easily placed in backpacks, bags, and suitcases.

COD. E00996 - REF. COLOUR COD. E00997 - REF. COLOUR 0,1 kg Large 26x20x1 cm 20x15x1cm 0,1 kg. Small