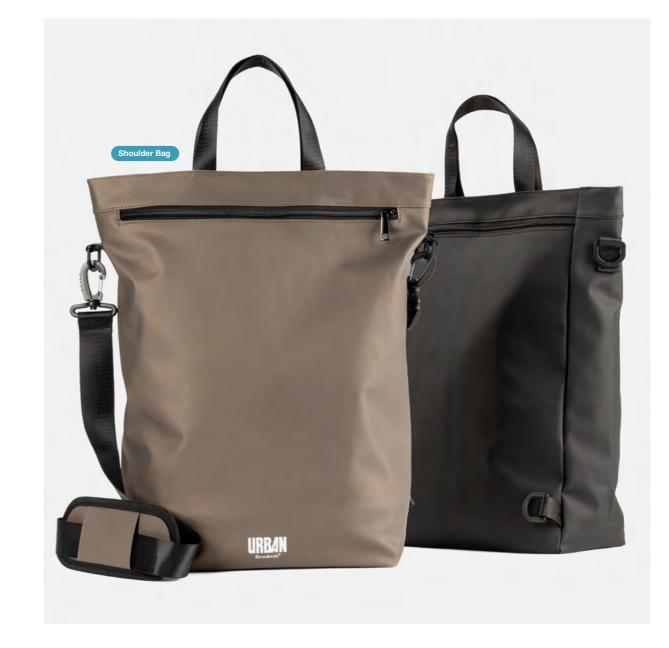

#### Urban Convertible L.A. **NEW**

Three accessories in one: the Urban Convertible L.A. goes beyond the traditional concept of a bag or backpack. It's a versatile piece, with a minimal form that conceals one or more straps, allowing it to be carried by hand, over the shoulder, or worn as a backpack. Waterproof, it can also hold laptops up to 16 inches.

15,6" - 16" 48x31x13 cm

0,7 kg. COD. E00994 - REF. COLOUR 4 29 42