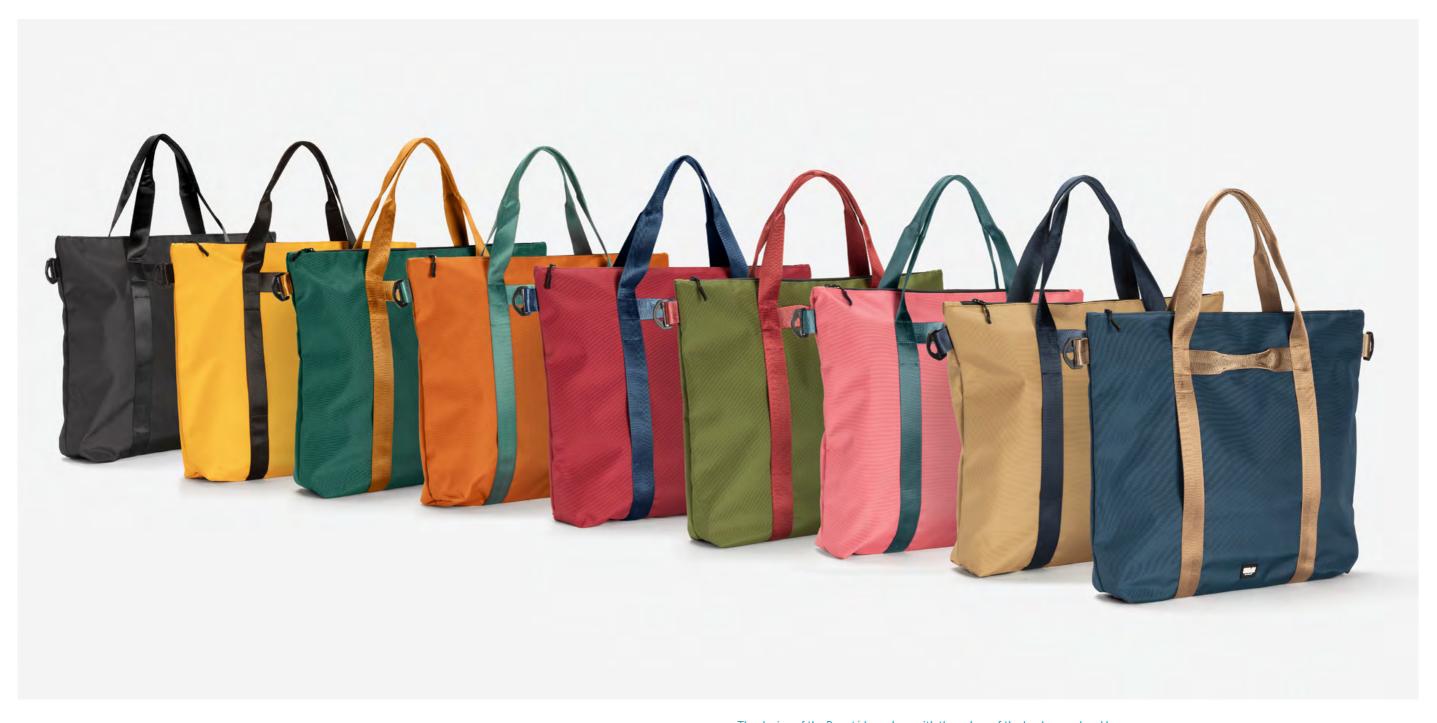

# Urban Tote Bag Bogotá NEW

The Bogotá Tote Bag is a large, durable, and very lightweight bag. With its airtight zip closure, items stay secure inside the bag. The functional design includes side hooks to attach the supplied shoulder strap or keychains. Inside, there's a pocket for small items.

38x32x7 cm

0,4 kg. COD. E00998 - REF. COLOUR 4 6 25 32 30 29

013 Urban Collection 2025 014

The design of the Bogotá bag plays with the colors of the background and handles, creating elegant or playful combinations. It's perfect as a reusable shopping bag, a travel bag, or for carrying large work and study accessories. It's foldable, non-bulky, and very durable.