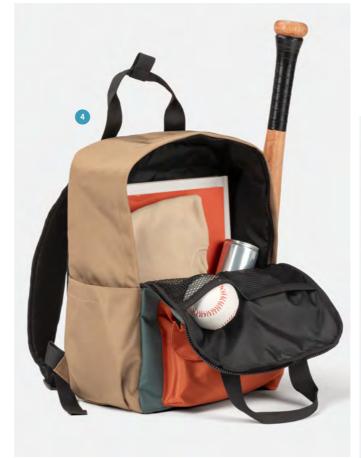

# Urban Backpack New York NEW

The Urban Backpack New York is inspired by the bustling city life. With its 4 pockets plus the central compartment with a 15"-16" laptop sleeve, and the waterproof and flexible coating, the backpack is spacious and suitable for carrying everything you need for a day out.