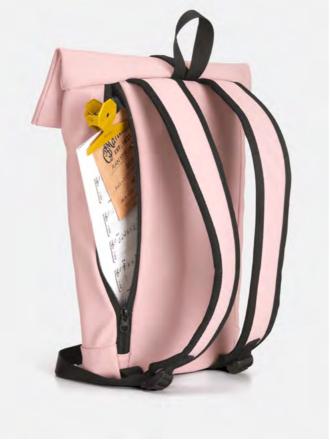

## Urban Backpack Rio NEW

The Rio backpack immediately catches the eye with its cheerful colors and unmistakable contrasting color combinations. The soft and ultra-light material adapts to its contents, making the backpack easy to compress, even in tight spaces. Rio is both comfortable and spacious, with three external pockets and a padded back.

**5 Dark Blue / Yellow / White** 40x30x19 cm. 0,4 kg. COD. E00771

**6 Green / White / Burgundy** 40x30x19 cm. 0,4 kg. COD. E00768

007 Urban Collection 2025 008

Rio is perfect for commuting, school, and leisure walks, giving a non-conventional vibe to those who wear it with confidence. The top handles, when secured together, prevent the full opening of the backpack, increasing its security and reliability while traveling.