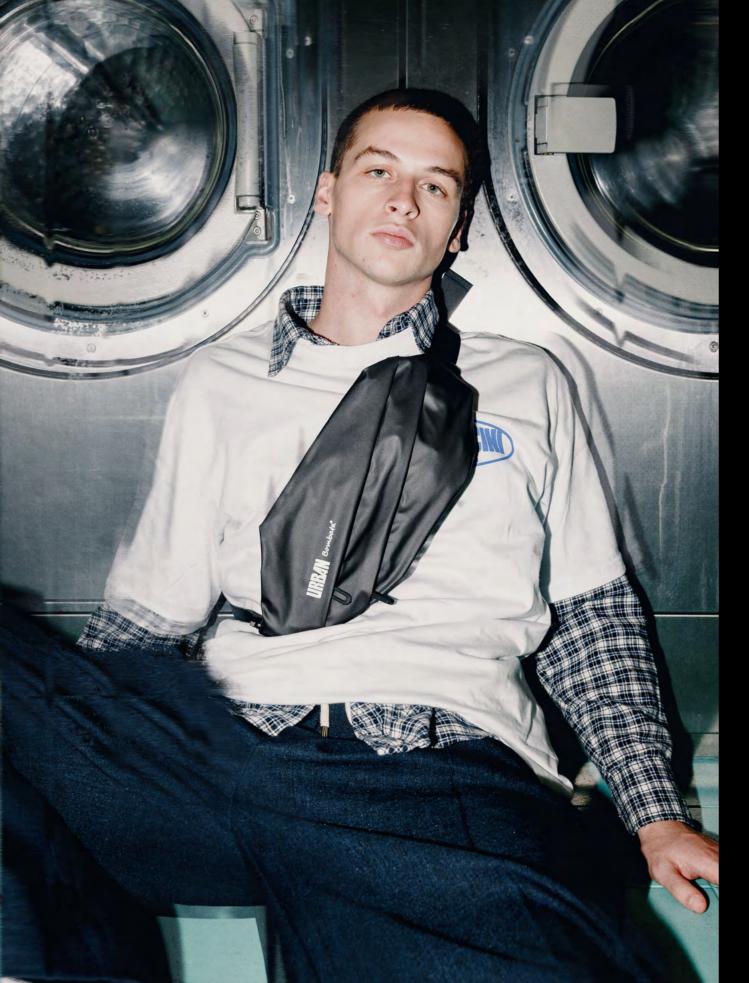

#### Urban Convertible L.A. **NEW**

Three accessories in one: the Urban Convertible L.A. goes beyond the traditional concept of a bag or backpack. It's a versatile piece, with a minimal form that conceals one or more straps, allowing it to be carried by hand, over the shoulder, or worn as a backpack. Waterproof, it can also hold laptops up to 16 inches.

15,6" - 16" 48x31x13 cm

0,7 kg. COD. E00994 - REF. COLOUR 4 29 42