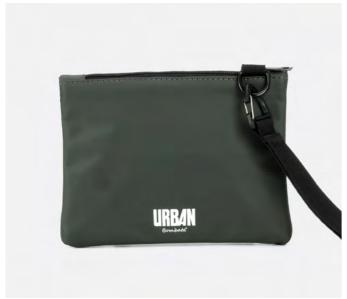

#### Mini shoulder bag Urban Osaka

The compact size and waterproof fabric make the Osaka mini shoulder bag a convenient and essential accessory for having your belongings immediately within reach. It features three front pockets and a hidden one on the back, where you can more securely hide valuables.

36x16x8 cm

0,2 kg. COD. E00889 - REF. COLOUR 4 42