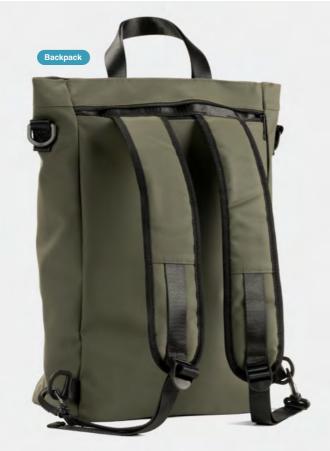

#### Urban Convertible L.A. **NEW**

Three accessories in one: the Urban Convertible L.A. goes beyond the traditional concept of a bag or backpack. It's a versatile piece, with a minimal form that conceals one or more straps, allowing it to be carried by hand, over the shoulder, or worn as a backpack. Waterproof, it can also hold laptops up to 16 inches.

15,6" - 16" 48x31x13 cm

0,7 kg. COD. E00994 - REF. COLOUR 4 29 42