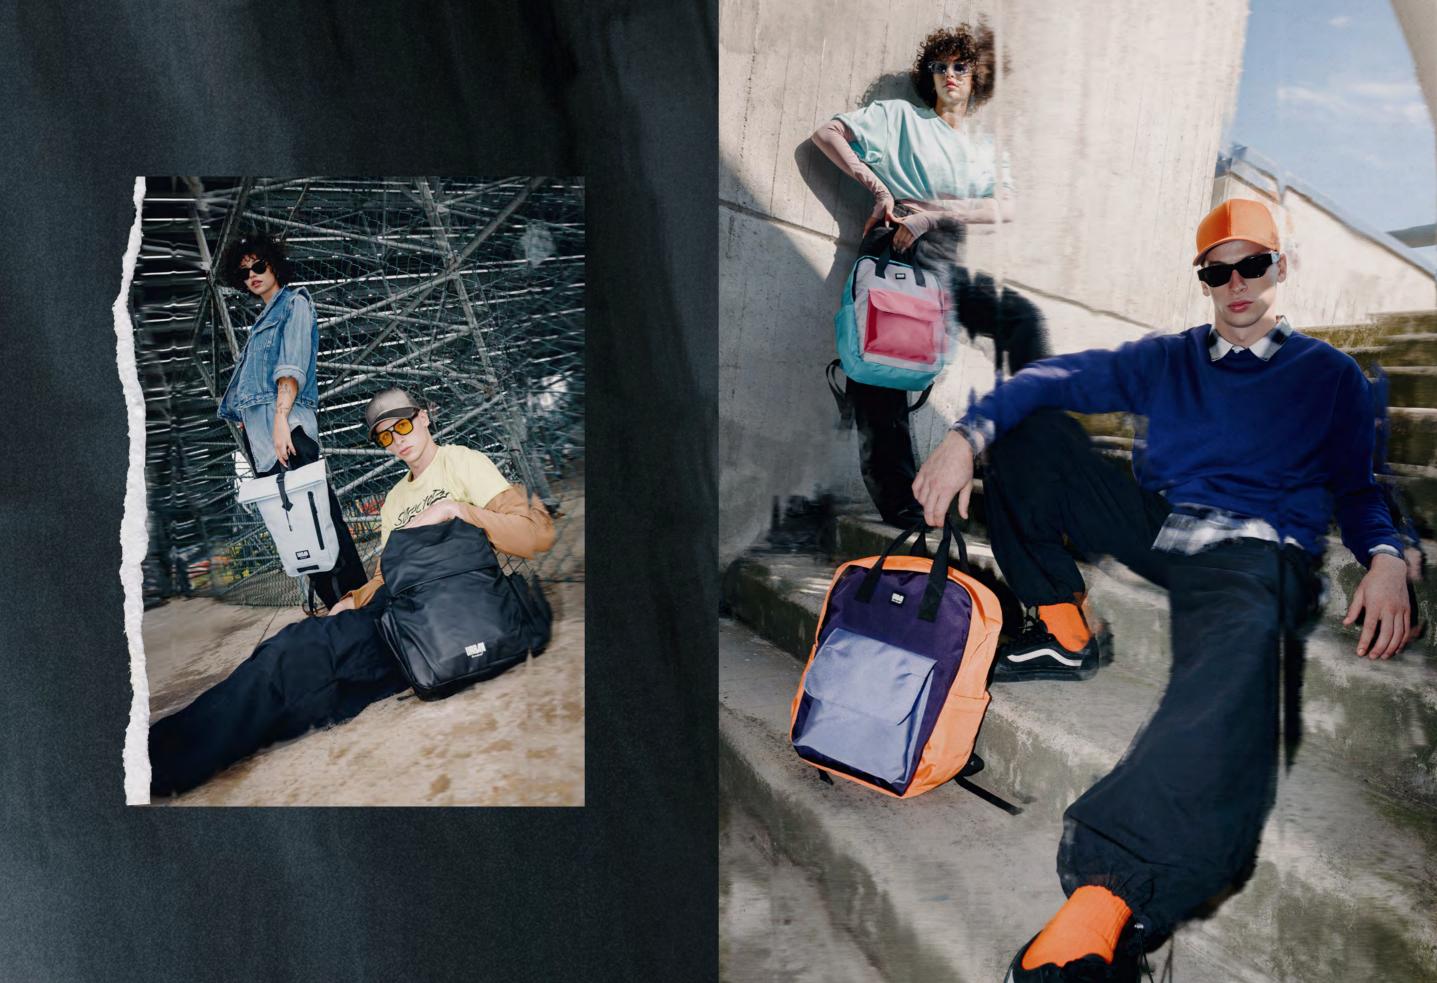

## Urban Backpack Rio NEW

The Rio backpack immediately catches the eye with its cheerful colors and unmistakable contrasting color combinations. The soft and ultra-light material adapts to its contents, making the backpack easy to compress, even in tight spaces. Rio is both comfortable and spacious, with three external pockets and a padded back.

**5 Dark Blue / Yellow / White** 40x30x19 cm. 0,4 kg. COD. E00771

**6 Green / White / Burgundy** 40x30x19 cm. 0,4 kg. COD. E00768

007 Urban Collection 2025 008

Rio is perfect for commuting, school, and leisure walks, giving a non-conventional vibe to those who wear it with confidence. The top handles, when secured together, prevent the full opening of the backpack, increasing its security and reliability while traveling.