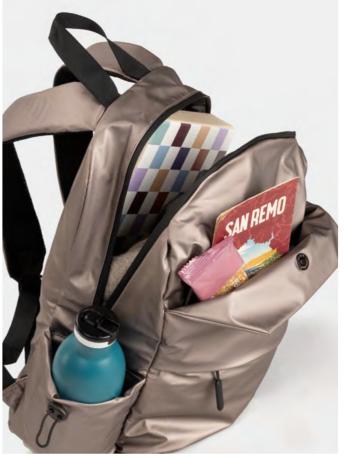

## Urban Backpack Rio NEW

The Rio backpack immediately catches the eye with its cheerful colors and unmistakable contrasting color combinations. The soft and ultra-light material adapts to its contents, making the backpack easy to compress, even in tight spaces. Rio is both comfortable and spacious, with three external pockets and a padded back.

**5 Dark Blue / Yellow / White** 40x30x19 cm. 0,4 kg. COD. E00771

**6 Green / White / Burgundy** 40x30x19 cm. 0,4 kg. COD. E00768

007 Urban Collection 2025 008

Rio is perfect for commuting, school, and leisure walks, giving a non-conventional vibe to those who wear it with confidence. The top handles, when secured together, prevent the full opening of the backpack, increasing its security and reliability while traveling.