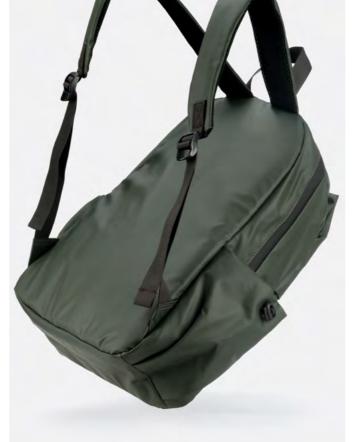

#### Urban Convertible L.A. **NEW**

Three accessories in one: the Urban Convertible L.A. goes beyond the traditional concept of a bag or backpack. It's a versatile piece, with a minimal form that conceals one or more straps, allowing it to be carried by hand, over the shoulder, or worn as a backpack. Waterproof, it can also hold laptops up to 16 inches.

15,6" - 16" 48x31x13 cm

0,7 kg. COD. E00994 - REF. COLOUR 4 29 42