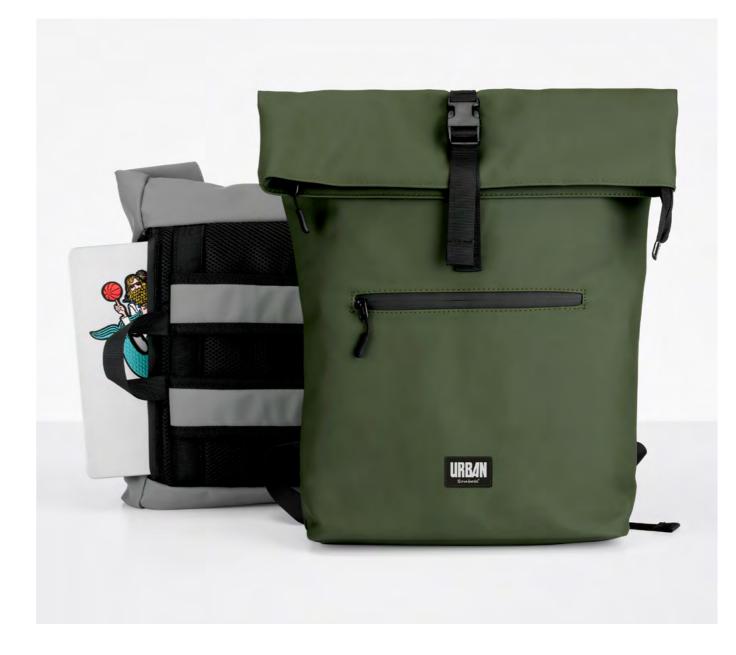

# Urban Backpack New York NEW

The Urban Backpack New York is inspired by the bustling city life. With its 4 pockets plus the central compartment with a 15"-16" laptop sleeve, and the waterproof and flexible coating, the backpack is spacious and suitable for carrying everything you need for a day out.