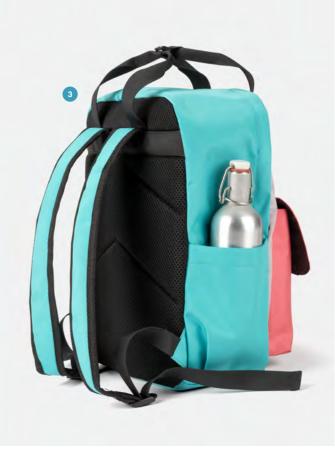

## Urban Backpack Rio NEW

The Rio backpack immediately catches the eye with its cheerful colors and unmistakable contrasting color combinations. The soft and ultra-light material adapts to its contents, making the backpack easy to compress, even in tight spaces. Rio is both comfortable and spacious, with three external pockets and a padded back.

**5 Dark Blue / Yellow / White** 40x30x19 cm. 0,4 kg. COD. E00771

**6 Green / White / Burgundy** 40x30x19 cm. 0,4 kg. COD. E00768

007 Urban Collection 2025 008

Rio is perfect for commuting, school, and leisure walks, giving a non-conventional vibe to those who wear it with confidence. The top handles, when secured together, prevent the full opening of the backpack, increasing its security and reliability while traveling.