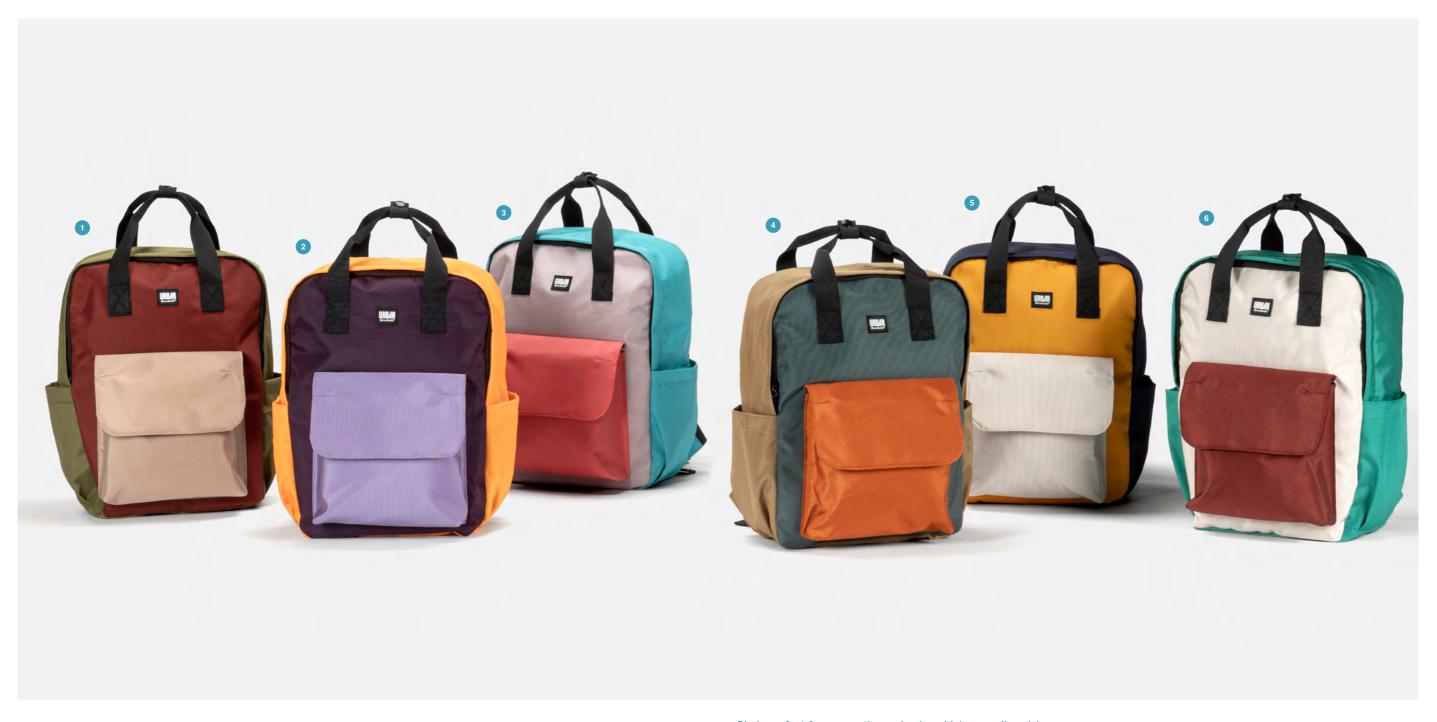

## Urban Backpack Rio NEW

The Rio backpack immediately catches the eye with its cheerful colors and unmistakable contrasting color combinations. The soft and ultra-light material adapts to its contents, making the backpack easy to compress, even in tight spaces. Rio is both comfortable and spacious, with three external pockets and a padded back.

**1 Khaki green / Burgundy / Taupe** 40x30x19 cm. 0,4 kg. COD. E00770

**2 Orange / Plum Purple / Violet** 40x30x19 cm. 0,4 kg. COD. E00772

3 Light Blue / Light Lavender / Pink 40x30x19 cm. 0,4 kg. COD. E00773 4 Mustard / Teal Blue / Terracotta 40x30x19 cm. 0,4 kg. COD. E00769

**5 Dark Blue / Yellow / White** 40x30x19 cm. 0,4 kg. COD. E00771

**6 Green / White / Burgundy** 40x30x19 cm. 0,4 kg. COD. E00768

007 Urban Collection 2025 008

Rio is perfect for commuting, school, and leisure walks, giving a non-conventional vibe to those who wear it with confidence. The top handles, when secured together, prevent the full opening of the backpack, increasing its security and reliability while traveling.