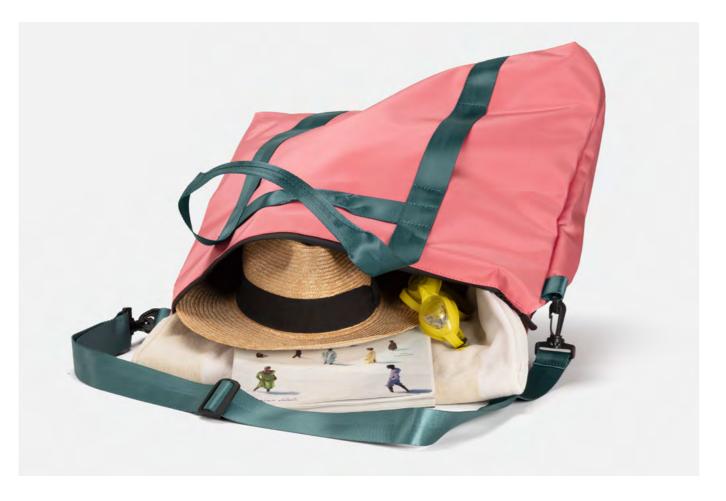

# Urban Tote Bag Bogotá NEW

The Bogotá Tote Bag is a large, durable, and very lightweight bag. With its airtight zip closure, items stay secure inside the bag. The functional design includes side hooks to attach the supplied shoulder strap or keychains. Inside, there's a pocket for small items.

38x32x7 cm

0,4 kg. COD. E00998 - REF. COLOUR 4 6 25 32 30 29

013 Urban Collection 2025 014

The design of the Bogotá bag plays with the colors of the background and handles, creating elegant or playful combinations. It's perfect as a reusable shopping bag, a travel bag, or for carrying large work and study accessories. It's foldable, non-bulky, and very durable.