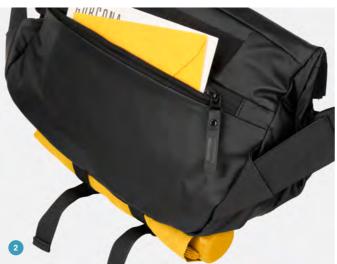

# Urban Backpack New York NEW

The Urban Backpack New York is inspired by the bustling city life. With its 4 pockets plus the central compartment with a 15"-16" laptop sleeve, and the waterproof and flexible coating, the backpack is spacious and suitable for carrying everything you need for a day out.