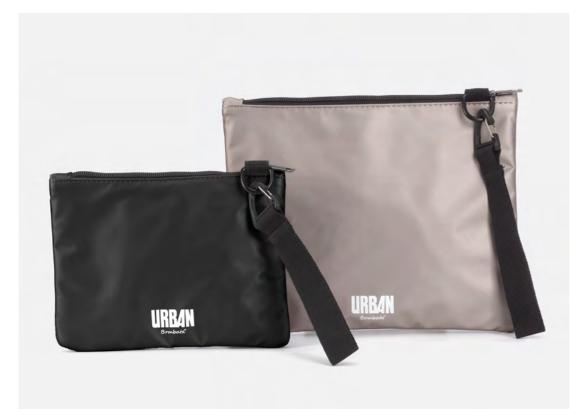

# Urban Pouch Siviglia **NEW**

The Sevilla Travel Pouch is perfect for carrying accessories, makeup, cables, and personal items with ease and style. Its waterproof coating is easy to clean. The slim design allows it to be easily placed in backpacks, bags, and suitcases.