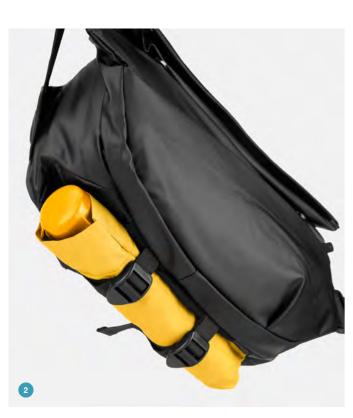

#### Shoulder Bag Urban Tokio

The Tokio is a large and waterproof shoulder bag, designed for those who carry many items but seek more freedom of movement than a traditional shoulder strap offers. It features a pocket with magnetic closure, three zippered pockets, a strap to attach the bag to a trolley, and two external straps for safely carrying a water bottle or an umbrella.