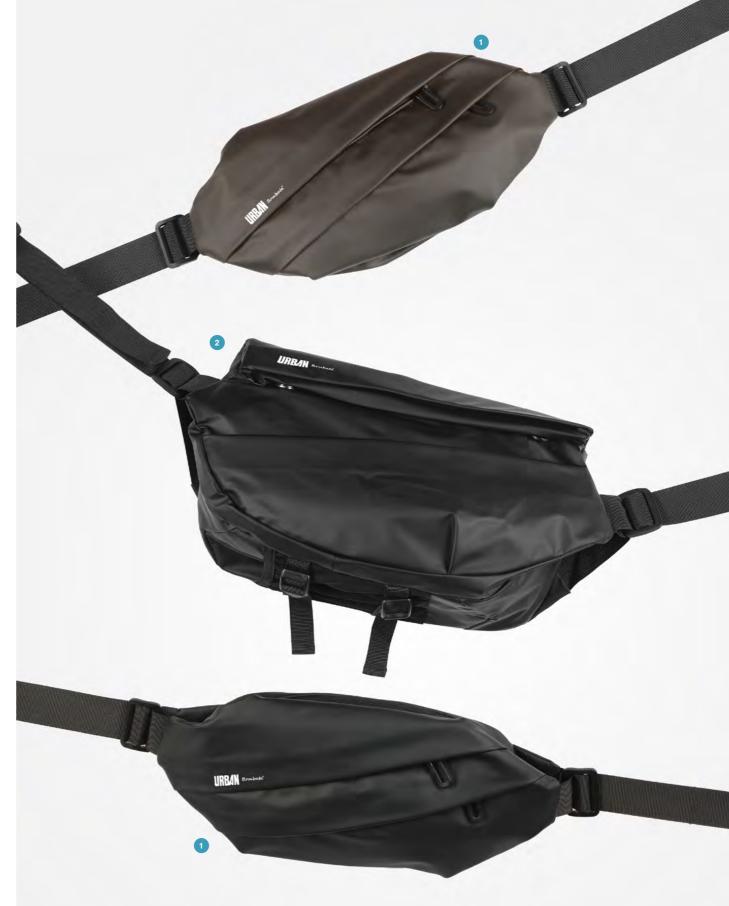

#### Urban Convertible L.A. **NEW**

Three accessories in one: the Urban Convertible L.A. goes beyond the traditional concept of a bag or backpack. It's a versatile piece, with a minimal form that conceals one or more straps, allowing it to be carried by hand, over the shoulder, or worn as a backpack. Waterproof, it can also hold laptops up to 16 inches.

15,6" - 16" 48x31x13 cm

0,7 kg. COD. E00994 - REF. COLOUR 4 29 42