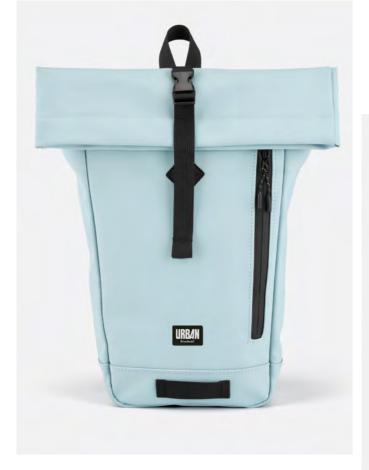

# Urban Backpack New York NEW

The Urban Backpack New York is inspired by the bustling city life. With its 4 pockets plus the central compartment with a 15"-16" laptop sleeve, and the waterproof and flexible coating, the backpack is spacious and suitable for carrying everything you need for a day out.

15,6" - 16" 48x31x13 cm

0,7 kg. COD. E00993 - REF. COLOUR 4 8 29 42

Urban Collection 2025 018